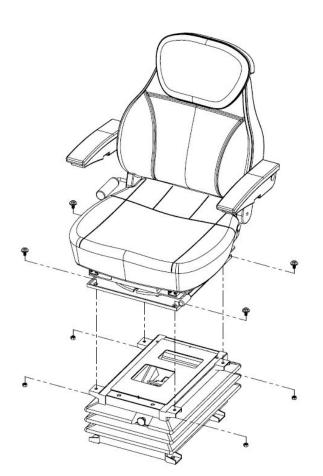

## Installation Instructions for KM 1005 Uni Pro Seat & Suspension in International Harvester Tractors with an Open Flat Floor

- 1. Remove the original seat and suspension from the tractor.
- 2. Fasten the PED 6004 Universal Pedestal to the floor of the tractor with four 5/16" x 3/4" bolts and flange nuts.
- 3. Bolt the suspension assembly to the universal pedestal with four 5/16" x 3/4" bolts and flange nuts.
- 4. Bolt the seat and swivel assembly to the suspension assembly using spacers and M8 bolts and nuts provided in the bolt bag. (Mechanical suspensions will not use nuts.)
- 5. Locate a power source and connect the suspension to power and ground.