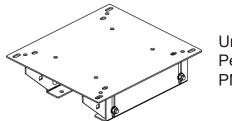

## Installation Instructions for KM 1005 Uni Pro Seat & Suspension in International Harvester Tractors with an Open Flat Floor

- 1. Remove the original seat and suspension from the tractor.
- 2. Fasten the PED 6004 Universal Pedestal to the floor of the tractor with four 5/16" x 3/4" bolts and flange nuts.
- 3. Bolt the suspension assembly to the universal pedestal with four 5/16" x 3/4" bolts and flange nuts.
- 4. Bolt the seat and swivel assembly to the suspension assembly using spacers and M8 bolts and nuts provided in the bolt bag. (Mechanical suspensions will not use nuts.)
- 5. Locate a power source and connect the suspension to power and ground.

Universal Pedestal PN: 6004

**Technical Support**